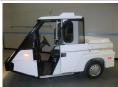

# 2010 Westward GO-4 Interceptor

### **Utility Vehicles/Golf Carts/ATV / Personnel Carrier**

Model Number: GO-4 Interceptor III Serial Number: 2W9MPH619906619

collisions

Overall Length: 118.00 Overall Heigth: 69.50

General Description:

Specialized Police Vehicle provides increased productivity in parking enforcement, traffic control and safety response.

Additional Description: Six month return of investment