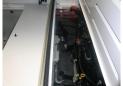

Payload Capacity:

600

**Engine Description:** 

61 HP, liquid cooled. 4cylinder, overhead

40 mph

Wheel/Drive Type:

3x2

Power assisted hydraulic disc

Shoulder harness seat belt, dome light,

AM/FM radio, heater/defroster and air

Brakes:

**Operator Compartment** Description:

conditioning

Hour Meter Reading:

0 52.50

Transmission: cam, electronically fuel injected, top speed