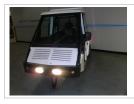

Shoulder harness seat belt, dome light,

AM/FM radio, heater/defroster and air

Brakes:

**Operator Compartment** Description:

conditioning

Hour Meter Reading:

0 52.50

Transmission: cam, electronically fuel injected, top speed

collisions

Overall Length: 118.00 Overall Heigth: 69.50

General Description:

Specialized Police Vehicle provides increased productivity in parking enforcement, traffic control and safety response.

Additional Description: Six month return of investment