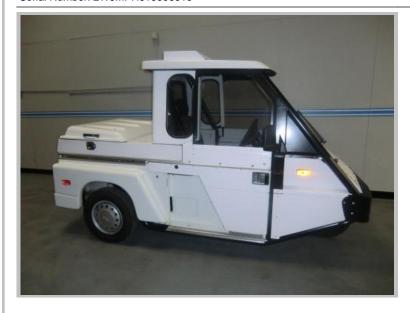

# 2010 Westward GO-4 Interceptor

### **Utility Vehicles/Golf Carts/ATV / Personnel Carrier**

Model Number: GO-4 Interceptor III Serial Number: 2W9MPH619906619

Payload Capacity:

600

**Engine Description:** 

61 HP, liquid cooled. 4cylinder, overhead

40 mph

Wheel/Drive Type:

3x2

Power assisted hydraulic disc

Shoulder harness seat belt, dome light,

AM/FM radio, heater/defroster and air

Brakes:

**Operator Compartment** Description:

conditioning

Hour Meter Reading:

0 52.50

Transmission: cam, electronically fuel injected, top speed

4 speed automatic

Suspension:

Front: Heavy duty leading link suspension, two coil over shocks

Rear: Independent McPherson strut

Sitdown

Tire Description: Included

Options/Accessories:

155 x 80 x 13" all season radials Full roll cage designed frame protects operator in side, front and rear impact

collisions

Overall Length: 118.00 Overall Heigth: 69.50

General Description:

Specialized Police Vehicle provides increased productivity in parking enforcement, traffic control and safety response.

Additional Description: Six month return of investment