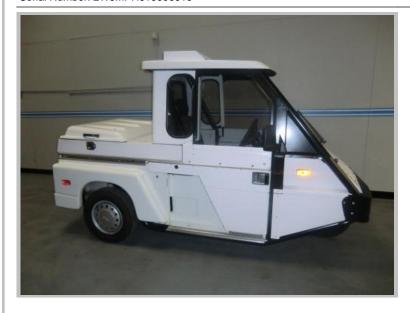

# 2010 Westward GO-4 Interceptor

### **Utility Vehicles/Golf Carts/ATV / Personnel Carrier**

Model Number: GO-4 Interceptor III Serial Number: 2W9MPH619906619

Payload Capacity:

600

**Engine Description:** 

61 HP, liquid cooled. 4cylinder, overhead cam, electronically fuel injected, top speed

40 mph

Wheel/Drive Type:

3x2

Brakes:

**Operator Compartment** Description:

Hour Meter Reading:

0

General Description:

Power assisted hydraulic disc Shoulder harness seat belt, dome light,

AM/FM radio, heater/defroster and air conditioning

52.50

Transmission: 4 speed automatic

Suspension:

Front: Heavy duty leading link suspension, two coil over shocks

Rear: Independent McPherson strut

Sitdown

Tire Description:

Included

Options/Accessories:

155 x 80 x 13" all season radials Full roll cage designed frame protects

operator in side, front and rear impact collisions

Overall Length: 118.00 Overall Heigth: 69.50

Specialized Police Vehicle provides increased productivity in parking enforcement, traffic control and safety response.