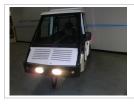

**Operator Compartment** Description:

Hour Meter Reading:

0

General Description:

Power assisted hydraulic disc Shoulder harness seat belt, dome light,

AM/FM radio, heater/defroster and air conditioning

52.50

155 x 80 x 13" all season radials Full roll cage designed frame protects

operator in side, front and rear impact collisions

Overall Length: 118.00 Overall Heigth: 69.50

Specialized Police Vehicle provides increased productivity in parking enforcement, traffic control and safety response.