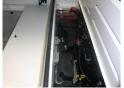

Payload Capacity:

600

**Engine Description:** 

61 HP, liquid cooled. 4cylinder, overhead cam, electronically fuel injected, top speed

40 mph

Wheel/Drive Type:

3x2

Brakes:

**Operator Compartment** Description:

Hour Meter Reading:

0

General Description:

Power assisted hydraulic disc Shoulder harness seat belt, dome light,

AM/FM radio, heater/defroster and air conditioning

52.50