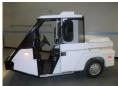

# 2010 Westward GO-4 Interceptor

155 x 80 x 13" all season radials Full roll cage designed frame protects

operator in side, front and rear impact collisions

Overall Length: 118.00 Overall Heigth: 69.50

Specialized Police Vehicle provides increased productivity in parking enforcement, traffic control and safety response.