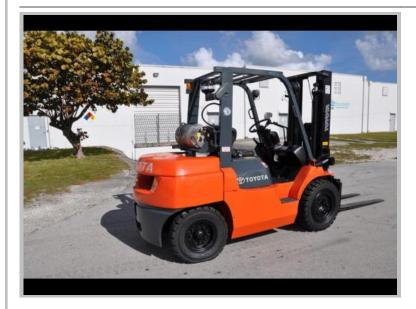

## **Toyota 7FGU35**

## Material Handling Equipment / Forklifts - Standard

Model Number: 7FGU35 Stock Number: 19352 New/Used: Used

Chassis Type:

Basic Capacity: 8000 Lbs

Load Center: 24 "

Powered by:

Fork / Coil Ram / Other lift 42" Forks

attachment:

Mast Type:

Additional Mast

Description:

85/132 With S/S

85.00 "

Mast Lowered Height:

Mast Maximum Fork 132.00 "

Height:

Tire Description: Air Pneumatics

General Description: 8,000Lb Toyota, LPG, Pneumatic with 2 stage mast and S/S. New tires, paint and OSHA decals. New