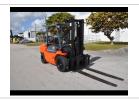

## **Toyota 7FGU35**

## Material Handling Equipment / Forklifts - Standard

Model Number: 7FGU35 Stock Number: 19352 New/Used: Used

Chassis Type:

Basic Capacity: 8000 Lbs

Load Center: 24 "

Powered by:

Fork / Coil Ram / Other lift 42" Forks

attachment:

Mast Type:

Additional Mast

Description:

85/132 With S/S

85.00 "

Mast Lowered Height:

Mast Maximum Fork 132.00 "

Height:

Tire Description: Air Pneumatics

General Description: 8,000Lb Toyota, LPG, Pneumatic with 2 stage mast and S/S. New tires, paint and OSHA decals. New