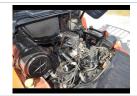

Chassis Type:

Basic Capacity: 8000 Lbs

Load Center: 24 "

Powered by:

Fork / Coil Ram / Other lift 42" Forks

attachment:

Mast Type:

Additional Mast

Description:

85/132 With S/S

85.00 "

Mast Lowered Height:

Mast Maximum Fork 132.00 "

Height:

Tire Description: Air Pneumatics

General Description: 8,000Lb Toyota, LPG, Pneumatic with 2 stage mast and S/S. New tires, paint and OSHA decals. New