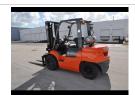

## **Toyota 7FGU35**

## Material Handling Equipment / Forklifts - Standard

Model Number: 7FGU35 Stock Number: 19352 New/Used: Used

Chassis Type:

Basic Capacity: 8000 Lbs

Load Center: 24 "

Powered by:

Fork / Coil Ram / Other lift 42" Forks

attachment:

Mast Type:

Additional Mast

Description:

85/132 With S/S

85.00 "

Mast Lowered Height:

Mast Maximum Fork 132.00 "

Height:

Tire Description: Air Pneumatics

General Description: 8,000Lb Toyota, LPG, Pneumatic with 2 stage mast and S/S. New tires, paint and OSHA decals. New