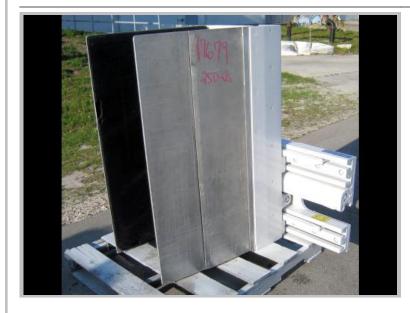

## AttachmentsMisc / Clamp Attachments

Model Number: 25D-CB Serial Number: 21995-00010P

Stock Number: 17679 New/Used: Used

Model Description:

CASCADE RAZOR BACK CLAMP

Mounting Type:

**CLASS II** 

General Description:

HEIGHT - 48" **DEPTH - 30"** 

OPEN RANGE: 17.5" - 77.8"
QUICK DISCONNECT LOWER HOOKS CONTACT PAUL VAZ FOR PRICING