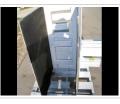

Model Description:

CASCADE RAZOR BACK CLAMP

Mounting Type:

**CLASS II** 

General Description:

HEIGHT - 48" **DEPTH - 30"** 

OPEN RANGE: 17.5" - 77.8"
QUICK DISCONNECT LOWER HOOKS CONTACT PAUL VAZ FOR PRICING