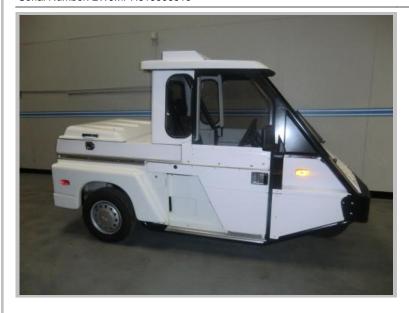

# 2010 Westward GO-4 Interceptor

### **Utility Vehicles/Golf Carts/ATV / Personnel Carrier**

Model Number: GO-4 Interceptor III Serial Number: 2W9MPH619906619

Tire Description:

Included

Options/Accessories:

Overall Length: 118.00 Overall Heigth: 69.50

General Description: Specialized Police Vehicle provides increased productivity in parking enforcement, traffic control and