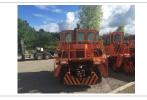

## 2009 Rail King RK330

Train & Rail Equipment / Rail Car Movers

Model Number: RK330 Serial Number: RCM-800 Stock Number: 1EQ11722 New/Used: Used

| Chassis Type:                          |                                  | Туре:                                |                                      |
|----------------------------------------|----------------------------------|--------------------------------------|--------------------------------------|
| Engine Description:                    | Cummins QSB 6.7 Tier 3 Compliant | Transmission:                        | John Deere DF150 4 spd Powershift    |
| Differential:                          | Heavy duty planetary             | Steering:                            | Power                                |
| Service Brakes:                        | Inboard Wet disc                 | Fuel Tank Capacity:                  | 40                                   |
| Height (On Road):                      | 142.00                           | Height (On Rail):                    | 132.00                               |
| Rail Clearance:                        | 3.00                             | Road Clearance:                      | 10.00                                |
| Max Speed (On Road):                   | 9                                | Max Speed (On Rail):                 | 15                                   |
| Machine Weight:                        | 51500                            | Length:                              | 181.00                               |
| Width:                                 | 120.00                           | Max Tractive Effort (both couplers): | 49250                                |
| Max Tractive Effort (one coupler):     | 33000                            | Train Air:                           | Yes                                  |
| Sanders:                               | Yes                              | Railwheel Description:               | 28" diameter heat-treated cast steel |
| Operator's Compartment<br>Description: | full width cab                   | Hours:                               | 3604                                 |

| General Description:                 | Lease return machine. Runs and operates well        |
|--------------------------------------|-----------------------------------------------------|
| Hour Meter Reading:<br>Availability: | 3604                                                |
| Selling Price:                       | Call for price!                                     |
|                                      | FOB: Coraopolis, Pennsylvania 15108 (United States) |