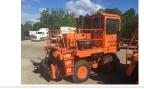

## 2009 Rail King RK330

Train & Rail Equipment / Rail Car Movers

Model Number: RK330 Serial Number: RCM-800 Stock Number: 1EQ11722 New/Used: Used

| Chassis Type:                          |                                  | Туре:                                |                                      |
|----------------------------------------|----------------------------------|--------------------------------------|--------------------------------------|
| Engine Description:                    | Cummins QSB 6.7 Tier 3 Compliant | Transmission:                        | John Deere DF150 4 spd Powershift    |
| Differential:                          | Heavy duty planetary             | Steering:                            | Power                                |
| Service Brakes:                        | Inboard Wet disc                 | Fuel Tank Capacity:                  | 40                                   |
| Height (On Road):                      | 142.00                           | Height (On Rail):                    | 132.00                               |
| Rail Clearance:                        | 3.00                             | Road Clearance:                      | 10.00                                |
| Max Speed (On Road):                   | 9                                | Max Speed (On Rail):                 | 15                                   |
| Machine Weight:                        | 51500                            | Length:                              | 181.00                               |
| Width:                                 | 120.00                           | Max Tractive Effort (both couplers): | 49250                                |
| Max Tractive Effort (one coupler):     | 33000                            | Train Air:                           | Yes                                  |
| Sanders:                               | Yes                              | Railwheel Description:               | 28" diameter heat-treated cast steel |
| Operator's Compartment<br>Description: | full width cab                   | Hours:                               | 3604                                 |

| General Description:                 | Lease return machine. Runs and operates well        |
|--------------------------------------|-----------------------------------------------------|
| Hour Meter Reading:<br>Availability: | 3604                                                |
| Selling Price:                       | Call for price!                                     |
|                                      | FOB: Coraopolis, Pennsylvania 15108 (United States) |