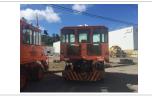

## 2009 Rail King RK330

Train & Rail Equipment / Rail Car Movers

Model Number: RK330 Serial Number: RCM-800 Stock Number: 1EQ11722 New/Used: Used

| Chassis Type:                          |                                  | Туре:                                |                                      |
|----------------------------------------|----------------------------------|--------------------------------------|--------------------------------------|
| Engine Description:                    | Cummins QSB 6.7 Tier 3 Compliant | Transmission:                        | John Deere DF150 4 spd Powershift    |
| Differential:                          | Heavy duty planetary             | Steering:                            | Power                                |
| Service Brakes:                        | Inboard Wet disc                 | Fuel Tank Capacity:                  | 40                                   |
| Height (On Road):                      | 142.00                           | Height (On Rail):                    | 132.00                               |
| Rail Clearance:                        | 3.00                             | Road Clearance:                      | 10.00                                |
| Max Speed (On Road):                   | 9                                | Max Speed (On Rail):                 | 15                                   |
| Machine Weight:                        | 51500                            | Length:                              | 181.00                               |
| Width:                                 | 120.00                           | Max Tractive Effort (both couplers): | 49250                                |
| Max Tractive Effort (one coupler):     | 33000                            | Train Air:                           | Yes                                  |
| Sanders:                               | Yes                              | Railwheel Description:               | 28" diameter heat-treated cast steel |
| Operator's Compartment<br>Description: | full width cab                   | Hours:                               | 3604                                 |

| General Description:                 | Lease return machine. Runs and operates well        |
|--------------------------------------|-----------------------------------------------------|
| Hour Meter Reading:<br>Availability: | 3604                                                |
| Selling Price:                       | Call for price!                                     |
|                                      | FOB: Coraopolis, Pennsylvania 15108 (United States) |