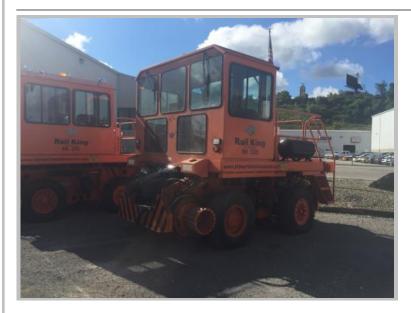

## 2009 Rail King RK330

Train & Rail Equipment / Rail Car Movers

Model Number: RK330 Serial Number: RCM-800 Stock Number: 1EQ11722 New/Used: Used

| Chassis Type:                          |                                  | Туре:                                |                                      |
|----------------------------------------|----------------------------------|--------------------------------------|--------------------------------------|
| Engine Description:                    | Cummins QSB 6.7 Tier 3 Compliant | Transmission:                        | John Deere DF150 4 spd Powershift    |
| Differential:                          | Heavy duty planetary             | Steering:                            | Power                                |
| Service Brakes:                        | Inboard Wet disc                 | Fuel Tank Capacity:                  | 40                                   |
| Height (On Road):                      | 142.00                           | Height (On Rail):                    | 132.00                               |
| Rail Clearance:                        | 3.00                             | Road Clearance:                      | 10.00                                |
| Max Speed (On Road):                   | 9                                | Max Speed (On Rail):                 | 15                                   |
| Machine Weight:                        | 51500                            | Length:                              | 181.00                               |
| Width:                                 | 120.00                           | Max Tractive Effort (both couplers): | 49250                                |
| Max Tractive Effort (one coupler):     | 33000                            | Train Air:                           | Yes                                  |
| Sanders:                               | Yes                              | Railwheel Description:               | 28" diameter heat-treated cast steel |
| Operator's Compartment<br>Description: | full width cab                   | Hours:                               | 3604                                 |

| General Description:                 | Lease return machine. Runs and operates well        |
|--------------------------------------|-----------------------------------------------------|
| Hour Meter Reading:<br>Availability: | 3604                                                |
| Selling Price:                       | Call for price!                                     |
|                                      | FOB: Coraopolis, Pennsylvania 15108 (United States) |