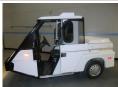

Options/Accessories:

Full roll cage designed frame protects operator in side, front and rear impact collisions

Overall Length: 118.00 Overall Heigth: 69.50

General Description: Specialized Police Vehicle provides increased productivity in parking enforcement, traffic control and