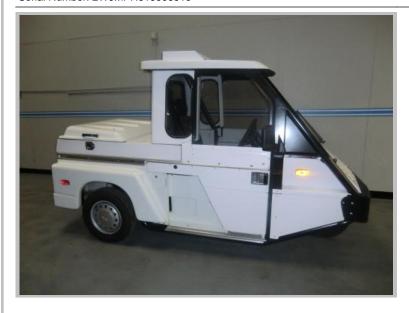

# 2010 Westward GO-4 Interceptor

#### **Utility Vehicles/Golf Carts/ATV / Personnel Carrier**

Model Number: GO-4 Interceptor III Serial Number: 2W9MPH619906619

Options/Accessories:

Full roll cage designed frame protects operator in side, front and rear impact collisions

Overall Length: 118.00 Overall Heigth: 69.50

General Description: Specialized Police Vehicle provides increased productivity in parking enforcement, traffic control and