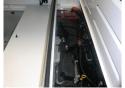

Payload Capacity:

600

**Engine Description:** 

61 HP, liquid cooled. 4cylinder, overhead cam, electronically fuel injected, top speed

40 mph

Wheel/Drive Type:

Brakes:

3x2