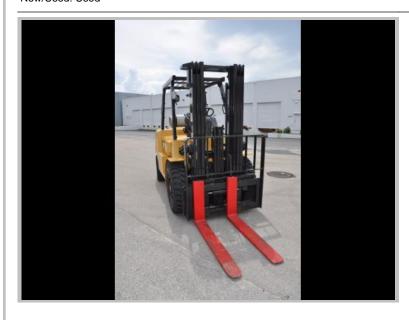

## 2008 Caterpillar GP40K

## Material Handling Equipment / Forklifts - Standard

Model Number: GP40K Serial Number: AT29C10371 Stock Number: 19194 New/Used: Used

Chassis Type:

**Basic Capacity:** 9000 Lbs

Load Center: 24 "

Powered by:

**Engine Description:** 

Nissan 6 Cyl.

Mast Type:

Additional Mast

Description:

88/187 S/S

Mast Lowered Height: 88.00 " Mast Maximum Fork 187.00 "

Height:

Fork / Coil Ram / Other lift 42" Forks

attachment:

General Description: 9000Lb Cat GP40K with 3 stage mast 88/187 with S/S. Nice late model low hour machine that is in