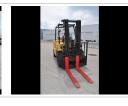

## 2008 Caterpillar GP40K

## Material Handling Equipment / Forklifts - Standard

Model Number: GP40K Serial Number: AT29C10371 Stock Number: 19194 New/Used: Used

Chassis Type:

**Basic Capacity:** 9000 Lbs

Load Center: 24 "

Powered by:

**Engine Description:** 

Nissan 6 Cyl.

Mast Type:

Additional Mast

Description:

88/187 S/S

Mast Lowered Height: 88.00 " Mast Maximum Fork 187.00 "

Height:

Fork / Coil Ram / Other lift 42" Forks

attachment:

General Description: 9000Lb Cat GP40K with 3 stage mast 88/187 with S/S. Nice late model low hour machine that is in