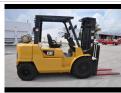

## 2008 Caterpillar GP40K

## Material Handling Equipment / Forklifts - Standard

Model Number: GP40K Serial Number: AT29C10371 Stock Number: 19194 New/Used: Used

Chassis Type:

**Basic Capacity:** 9000 Lbs

Load Center: 24 "

Powered by:

**Engine Description:** 

Nissan 6 Cyl.

Mast Type:

Additional Mast

Description:

88/187 S/S

Mast Lowered Height: 88.00 " Mast Maximum Fork 187.00 "

Height:

Fork / Coil Ram / Other lift 42" Forks

attachment:

General Description: 9000Lb Cat GP40K with 3 stage mast 88/187 with S/S. Nice late model low hour machine that is in