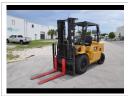

## 2008 Caterpillar GP40K

## Material Handling Equipment / Forklifts - Standard

Model Number: GP40K Serial Number: AT29C10371 Stock Number: 19194 New/Used: Used

Chassis Type:

**Basic Capacity:** 9000 Lbs

Load Center: 24 "

Powered by:

**Engine Description:** 

Nissan 6 Cyl.

Mast Type:

Additional Mast

Description:

88/187 S/S

Mast Lowered Height: 88.00 " Mast Maximum Fork 187.00 "

Height:

Fork / Coil Ram / Other lift 42" Forks

attachment:

General Description: 9000Lb Cat GP40K with 3 stage mast 88/187 with S/S. Nice late model low hour machine that is in