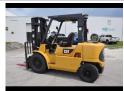

## 2008 Caterpillar GP40K

## Material Handling Equipment / Forklifts - Standard

Model Number: GP40K Serial Number: AT29C10371 Stock Number: 19194 New/Used: Used

Chassis Type:

**Basic Capacity:** 9000 Lbs

Load Center: 24 "

Powered by:

**Engine Description:** 

Nissan 6 Cyl.

Mast Type:

Additional Mast

Description:

88/187 S/S

Mast Lowered Height: 88.00 " Mast Maximum Fork 187.00 "

Height:

Fork / Coil Ram / Other lift 42" Forks

attachment:

General Description: 9000Lb Cat GP40K with 3 stage mast 88/187 with S/S. Nice late model low hour machine that is in