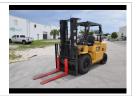

## 2008 Caterpillar GP40K

## Material Handling Equipment / Forklifts - Standard

Model Number: GP40K Serial Number: AT29C10371 Stock Number: 19194 New/Used: Used

Chassis Type:

**Basic Capacity:** 9000 Lbs

Load Center: 24 "

Powered by:

**Engine Description:** 

Nissan 6 Cyl.

Mast Type:

Additional Mast

Description:

88/187 S/S

Mast Lowered Height: 88.00 " Mast Maximum Fork 187.00 "

Height:

Fork / Coil Ram / Other lift 42" Forks

attachment:

General Description: 9000Lb Cat GP40K with 3 stage mast 88/187 with S/S. Nice late model low hour machine that is in