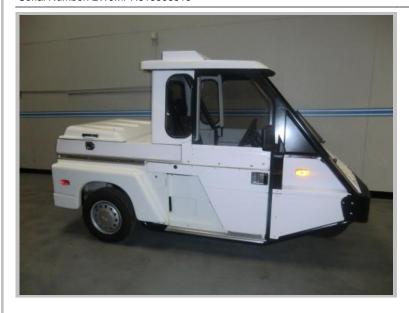

# 2010 Westward GO-4 Interceptor

#### **Utility Vehicles/Golf Carts/ATV / Personnel Carrier**

Model Number: GO-4 Interceptor III Serial Number: 2W9MPH619906619

155 x 80 x 13" all season radials Full roll cage designed frame protects operator in side, front and rear impact

collisions

Overall Length: 118.00 Overall Heigth: 69.50

General Description:

Specialized Police Vehicle provides increased productivity in parking enforcement, traffic control and