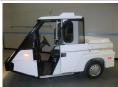

155 x 80 x 13" all season radials Full roll cage designed frame protects operator in side, front and rear impact

collisions

Overall Length: 118.00 Overall Heigth: 69.50

General Description:

Specialized Police Vehicle provides increased productivity in parking enforcement, traffic control and