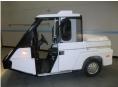

# 2010 Westward GO-4 Interceptor

### **Utility Vehicles/Golf Carts/ATV / Personnel Carrier**

Model Number: GO-4 Interceptor III Serial Number: 2W9MPH619906619

collisions

Overall Length: 118.00 Overall Heigth: 69.50

General Description: Specialized Police Vehicle provides increased productivity in parking enforcement, traffic control and

safety response.

Additional Description: Six month return of investment