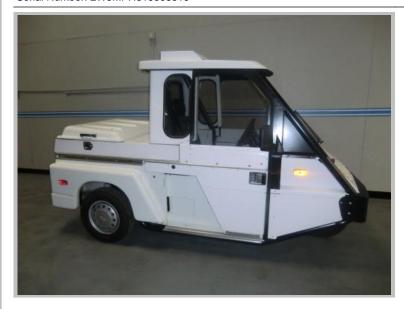

# 2010 Westward GO-4 Interceptor

### **Utility Vehicles/Golf Carts/ATV / Personnel Carrier**

Model Number: GO-4 Interceptor III Serial Number: 2W9MPH619906619

Payload Capacity: 600

**Engine Description:** 61 HP, liquid cooled. 4cylinder, overhead

cam, electronically fuel injected, top speed

40 mph

Wheel/Drive Type: 3x2

Brakes:

Description:

Transmission:

collisions

Overall Length: 118.00 Overall Heigth: 69.50

General Description: Specialized Police Vehicle provides increased productivity in parking enforcement, traffic control and

safety response.

Additional Description: Six month return of investment